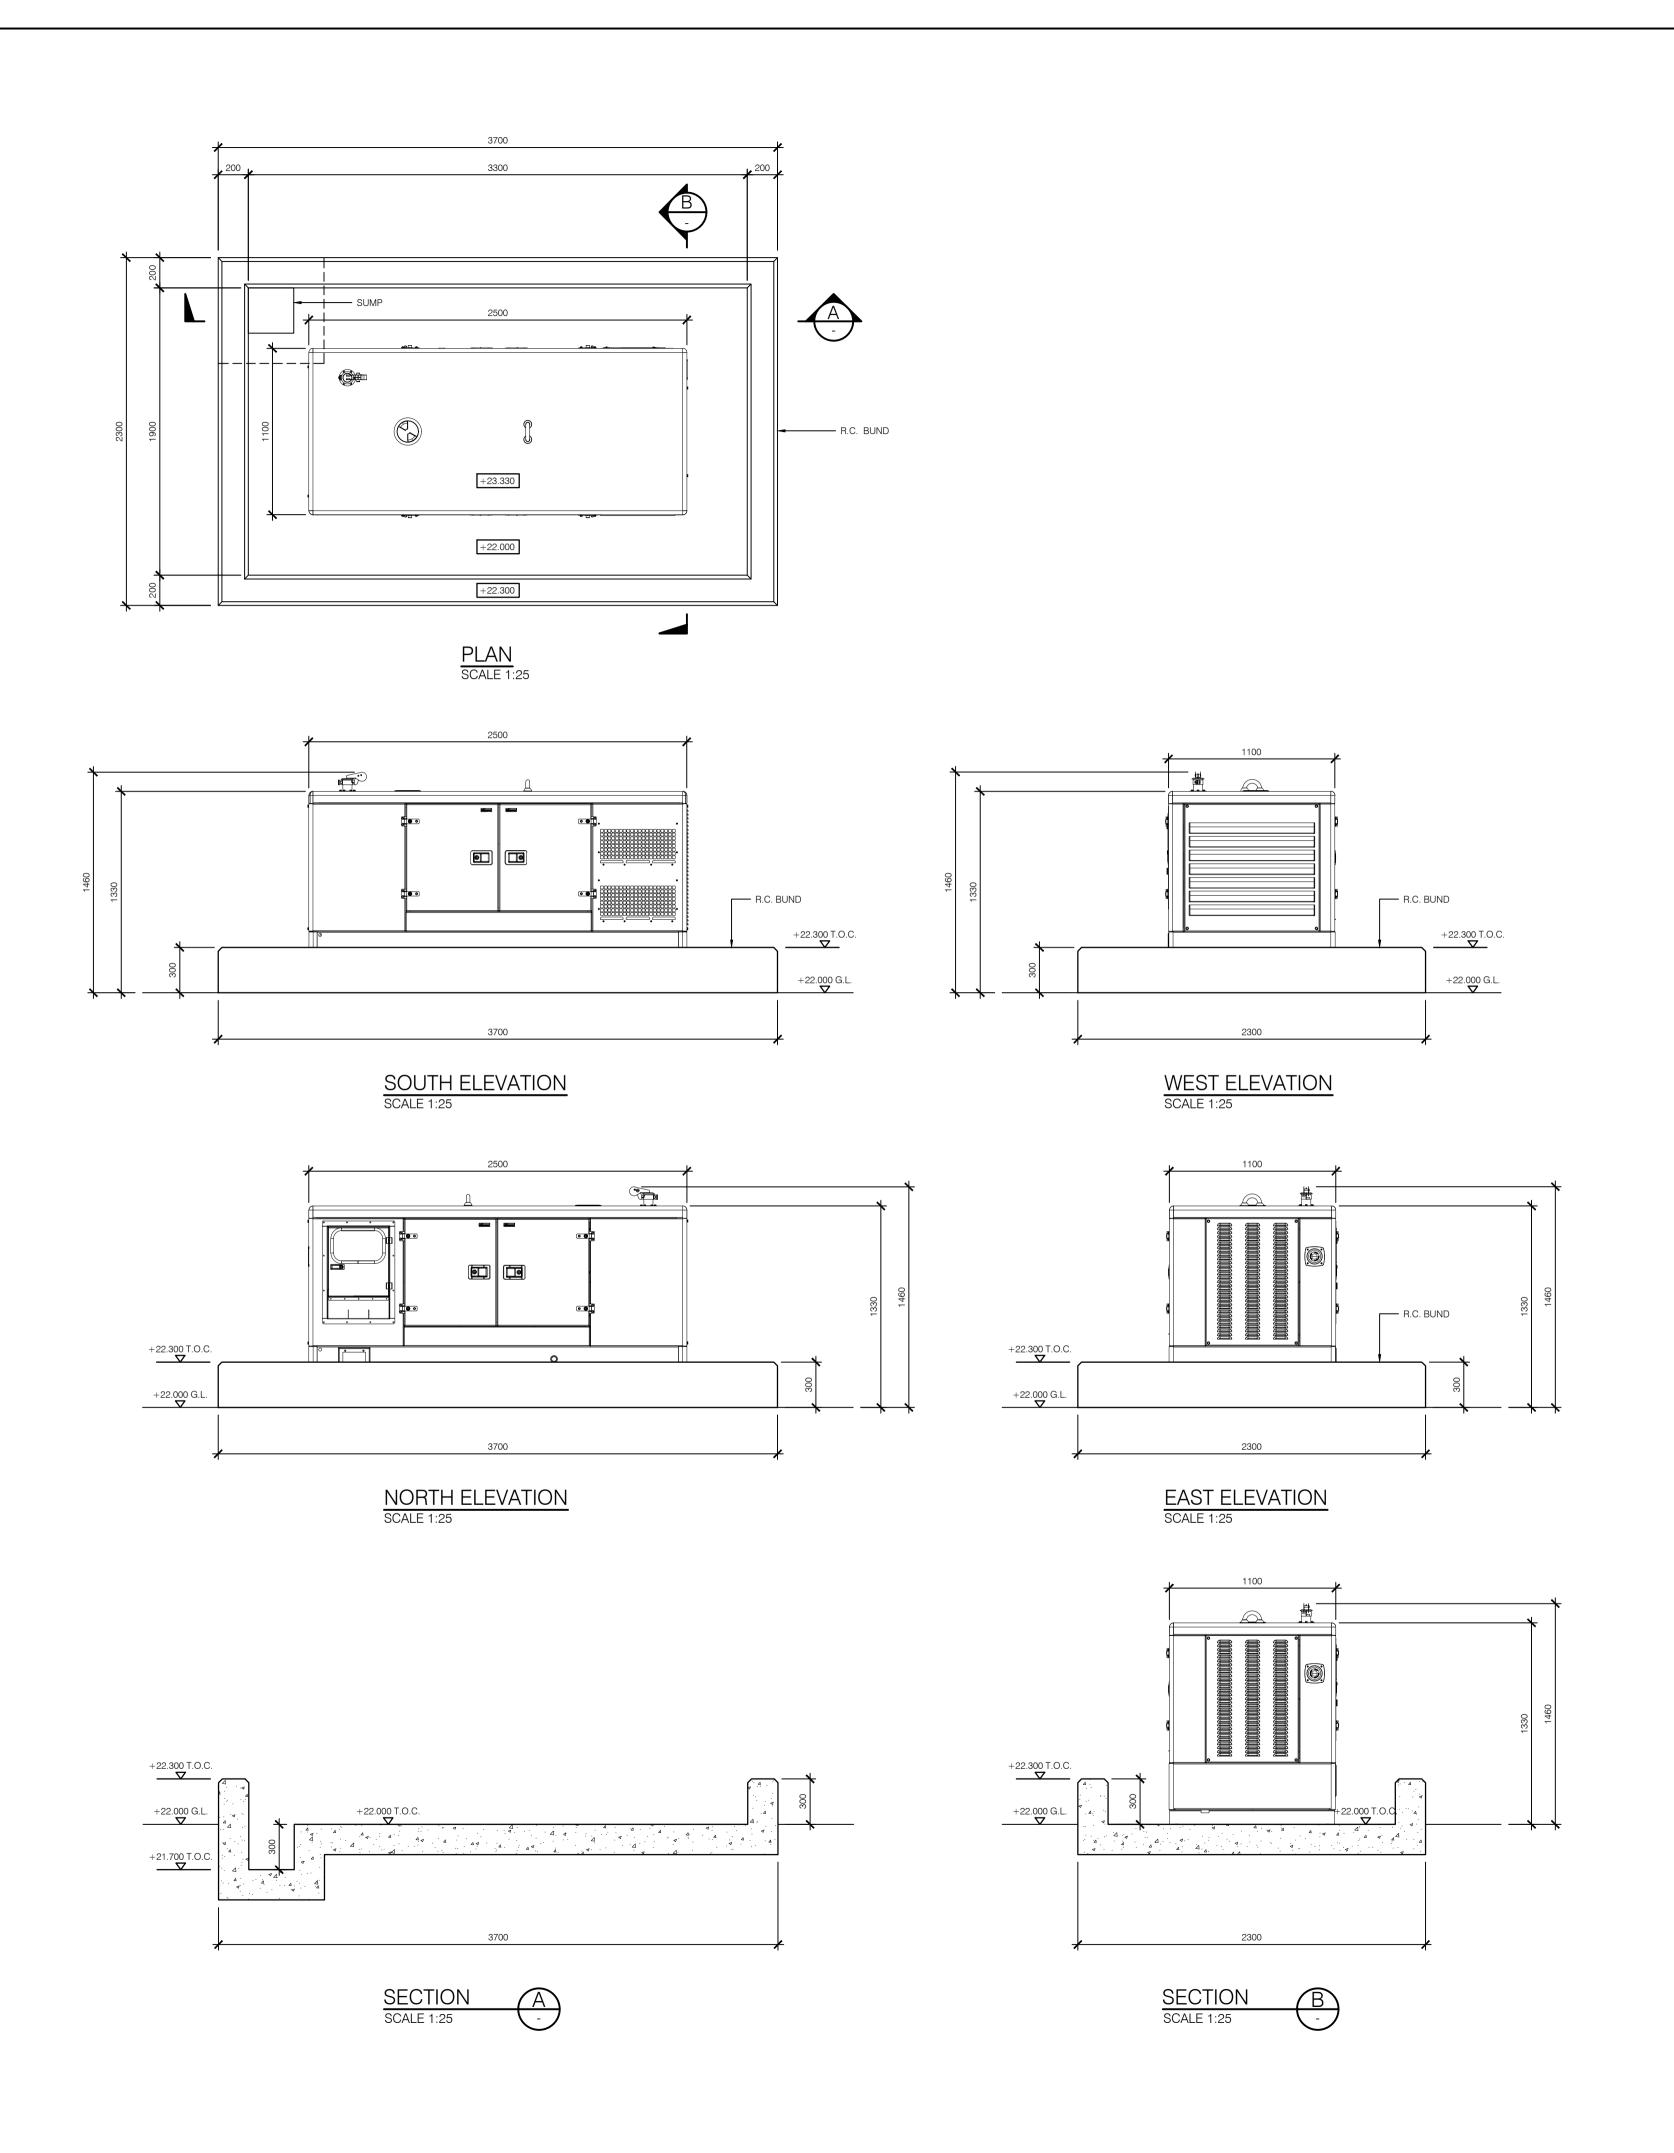

## NOTES:

- 1. ALL LEVELS REFER TO MALIN HEAD DATUM.
- 2. ALL DIMENSIONS ARE IN mm. NO DIMENSIONS SHALL BE SCALED FROM THE DRAWING.
- 3. THIS DRAWING IS PRODUCED FOR PLANNING PURPOSES ONLY. ALL DIMENSIONS AND REFERENCES GIVEN ARE FOR A GENERAL INSTALLATION AND SHOULD NOT BE USED AS PART OF DETAILED DESIGN. THIS DRAWING IS NOT FOR CONSTRUCTION.
- 4. THE DIESEL GENERATOR ARRANGEMENT IS TO SUIT MANUFACTURER'S SPECIFICATIONS AND IS TO BE EVALUATED AT THE DETAILED DESIGN STAGE.

G.L. = GROUND LEVEL R.C. = REINFORCED CONCRETE T.O.C. = TOP OF CONCRETE

| 2   |          | PROJECT TITLE REVISED                | SB  |      |     |      |  |
|-----|----------|--------------------------------------|-----|------|-----|------|--|
| 1   | 21.08.23 | PROJECT NAME & DRAWING TITLE REVISED | SB  | SB   | SD  | JMcL |  |
| 0   | 07.06.22 | INITIAL VERSION                      | SB  | RH   | АН  | RH   |  |
| REV | DATE     | REVISION DESCRIPTION                 | DRN | PROD | VER | APP  |  |

Oriel Windfarm Limited

PURPOSE OF ISSUE - PRELIMINARY UNLESS INDICATED

CLIENT APPROVAL PLANNING X TENDER CONSTRUCTION AS-BUILT

PROJECT

Oriel Wind Farm Project

DRAWING TITLE

ONSHORE SUBSTATION EXTERNAL DIESEL GENERATOR PLAN, ELEVATIONS & SECTIONS